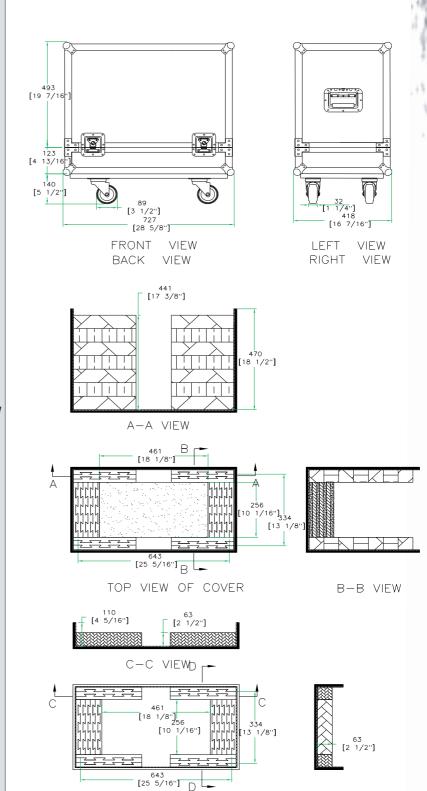

## Adjustable Case for Guitar Combos with1 x 12" Speakers w/ Caster

TOP VIEW OF BASE

www.roadreadycases.com