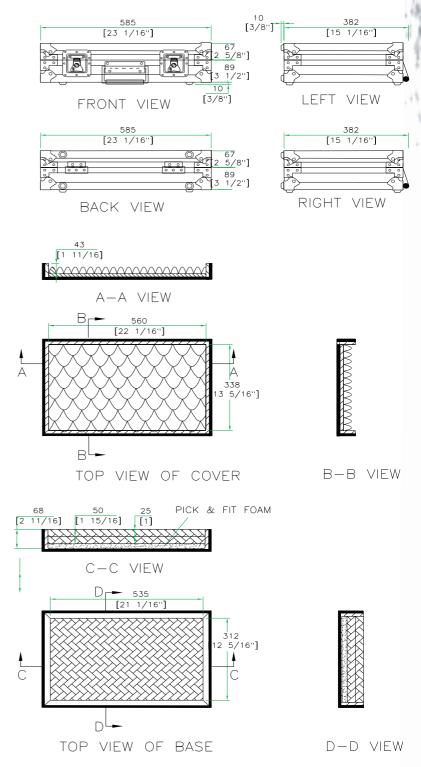

## RRLUC

Your gear can change, your case shouldn't. This was the thinking behind the design of our RRLUC utility case. Designed for all your uniquely shaped units like digital studio work stations, groove boxes, CD recorders, mixers, wireless mic systems, samplers, CD players, multimedia projectors and others, the RRLUC is built to accommodate all units up to 21" long, 12.5" wide, and 4.5" high. The RRLUC features our exclusive high-density Pick-&-Fit foam which allows you to create the perfect custom storage space for what-ever you like. Simply shape the Pick-&-Fit foam to create your perfect fit. If your needs change, your case doesn't have to; Pick-&-Fit foam replacements are readily available.

Shipping Dimensions (inch): 23.6 x 15.7 x 7.1

Shipping Weight (lbs): 15.2 lbs

Product Dimensions (inch): 23 x 15.4 x 6.5

Product Weight (lbs): 11.2 lbs

Shipping Dimensions (cm): 60 x 40 x 18

Shipping Weight (kg): 6.9 kg

Product Dimensions (cm): 58.5 x 39.2 x 16.6

Product Weight (kg): 5.1 kg

5/05