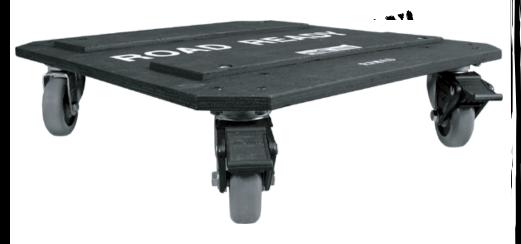

## Rugged Road Ready Features

\* Beefy 3 1/2" Industrial Casters \* Premium 3/8" Plywood

The RRWADS, our heavy Duty Caster Kit is built to hold up to pressure! Beefy 3 1/2" Casters with integral locking brakes doubled with a thick premium grade plywood base provide all the mobility you'll need for any Road Ready Deluxe Shock Mount Amplifier .The RRWADS raises the height of your rack system by 5 1⁄4". Mobility made easy.