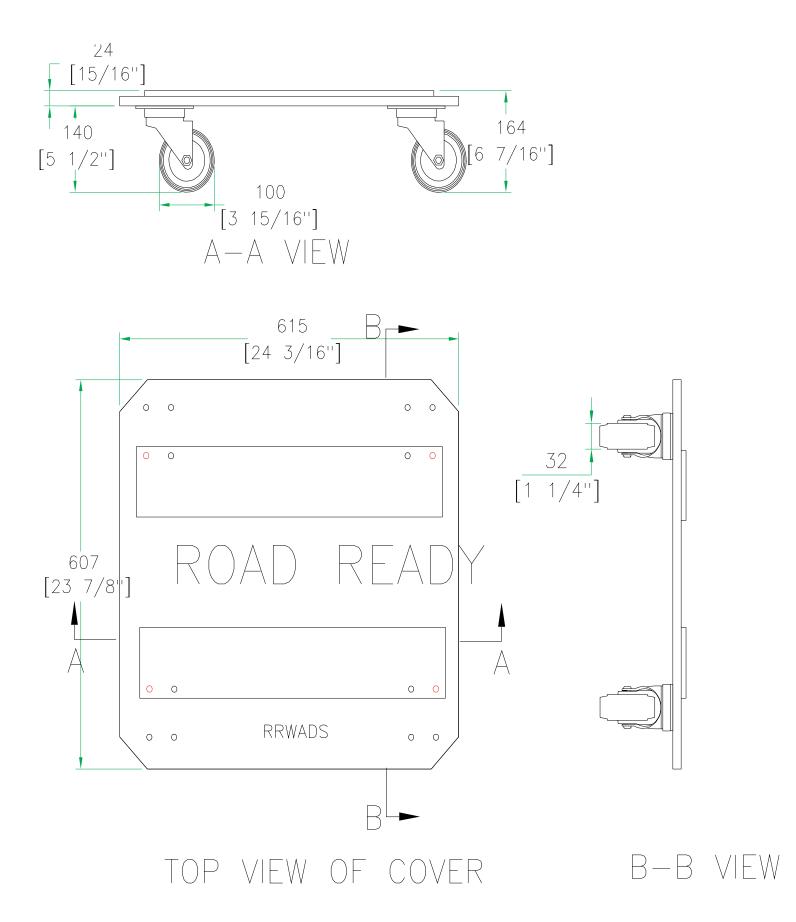

## Product Dimensions

Shipping Dimensions ( inch): 24.6 x 24.8 x 6.6 Shipping Weight ( lbs): 15.8 Product Dimensions (inch): 24 x 24.2 x 5.9 Product Weight (lbs): 14.5 Shipping Dimensions ( cm): 62 .5 x 63 x 17 Shipping Weight ( kg): 7.2 Product Dimensions (cm): 61 x 61.5 x 15.1 Product Weight (kg): 6.6 RRWADS 3 I/2" Inch Optional Caster Kit with Breaks on Two Wheels

The RRWADS, our heavy Duty Caster Kit is built to hold up to pressure! Beefy 3 1/2" Casters with integral locking brakes doubled with a thick premium grade plywood base provide all the mobility you'll need for any Road Ready Deluxe Shock Mount Amplifier .The RRWADS raises the height of your rack system by 5 1⁄4". Mobility made easy.