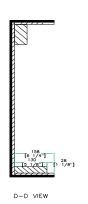

Shipping Dimensions (inch): 27.8 x 19.4 x 7.9

Shipping Weight (lbs): 20.9 lbs

Product Dimensions (inch): 27.4" x 19" x 7.1"

Product Weight (lbs): 17.6 lbs

Shipping Dimensions (cm): 70.7 x 49.2 x 20

Shipping Weight (kg): 9.5 kg

Product Dimensions (cm): 69.7 x 48.2 x 18

Product Weight (kg): 8 kg

5/2005