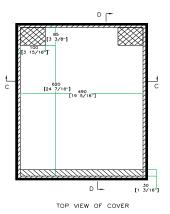

Shipping Dimensions (inch): 27.8 x 19.4 x 7.9

Shipping Weight (lbs): 20.9 lbs

Product Dimensions (inch): 27.4" x 19" x 7.1"

Product Weight (lbs): 17.6 lbs

Shipping Dimensions (cm): 70.7 x 49.2 x 20

Shipping Weight (kg): 9.5 kg

Product Dimensions (cm): 69.7 x 48.2 x 18

Product Weight (kg): 8 kg

5/2005