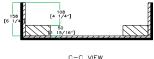

Shipping Dimensions (inch): 27.8 x 19.4 x 7.9

Shipping Weight (lbs): 20.9 lbs

Product Dimensions (inch): 27.4" x 19" x 7.1"

Product Weight (lbs): 17.6 lbs

Shipping Dimensions (cm): 70.7 x 49.2 x 20

Shipping Weight (kg): 9.5 kg

Product Dimensions (cm): 69.7 x 48.2 x 18

Product Weight (kg): 8 kg

5/2005