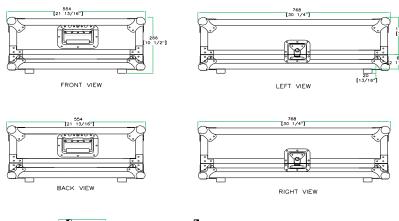

Shipping Dimensions (inch): 27.8 x 19.4 x 7.9

Shipping Weight (lbs): 20.9 lbs

Product Dimensions (inch): 27.4" x 19" x 7.1"

Product Weight (lbs): 17.6 lbs

Shipping Dimensions (cm): 70.7 x 49.2 x 20

Shipping Weight (kg): 9.5 kg

Product Dimensions (cm): 69.7 x 48.2 x 18

Product Weight (kg): 8 kg

5/2005