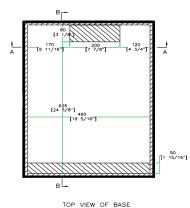

Shipping Dimensions (inch): 27.8 x 19.4 x 7.9

Shipping Weight (lbs): 20.9 lbs

Product Dimensions (inch): 27.4" x 19" x 7.1"

Product Weight (lbs): 17.6 lbs

Shipping Dimensions (cm): 70.7 x 49.2 x 20

Shipping Weight (kg): 9.5 kg

Product Dimensions (cm): 69.7 x 48.2 x 18

Product Weight (kg): 8 kg

5/2005